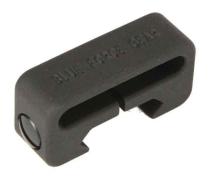

## Rail Mounted Fixed Loop

RMFL-125 Price: \$21.95

Weight: 9g

NSN# 1005-01-589-7062

The Rail Mounted Fixed Loop (RMFL) is the perfect sling connection for the Vickers Combat Applications Sling™ or other slings without sewn in parts. Machined from aluminum and hard coat anodized, it provides a rugged and silent sling loop on any MilSpec 1913 rail.

## **Features**

Connects to M4, M4A1, M16A4, HK M27 and other weapons • Installs with flat head screwdriver or Issue multi-tool (not included) • Size: 0.5" x 1.5" x 0.75" • Available in Black

## **Materials**

Machined Aluminum • Hard coat anodized • Flat Head screw

\*Rifle and other accessories not included