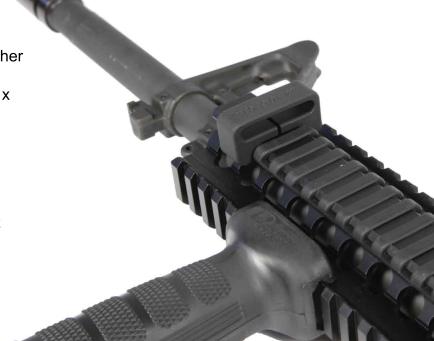

## Rail Mounted Fixed Loop

RMFL-125 Price: \$21.95

Weight: 9g

NSN# 1005-01-589-7062

The Rail Mounted Fixed Loop (RMFL) is the perfect sling connection for the Vickers Combat Applications Sling™ or other slings without sewn in parts. Machined from aluminum and hard coat anodized, it provides a rugged and silent sling loop on any MilSpec 1913 rail.

## **Features**

Connects to M4, M4A1, M16A4, HK M27 and other weapons • Installs with flat head screwdriver or Issue multi-tool (not included) • Size: 0.5" x 1.5" x 0.75" • Available in Black