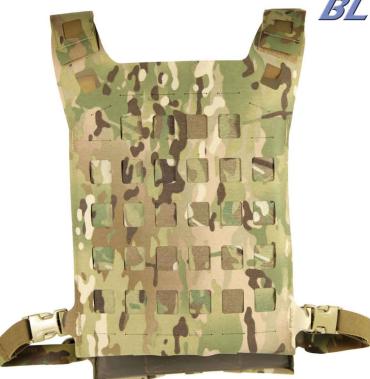

**PLATEminus**<sup>™</sup>

MM-PLATE-1-Y-MC Weight: 335 grams\*

PLATEminus<sup>™</sup> is the fourth product released from the MOLLEminus<sup>™</sup> family – utilizing one piece of hydrophobic ULTRAcomp<sup>™</sup> rather than sewn layers of nylon as a MOLLE platform. PLATEminus is the lightest, thinnest fully MOLLE compatible plate carrier with adjustable shoulder straps. Two Fastex buckles enable PLATEminus to be put on or removed in seconds.

## Features

Patent pending MOLLEminus<sup>™</sup> Technology • Holds SAPI and ESAPI style armor plates<sup>\*\*</sup> • Color matched materials for maximum signature reduction • Available in sizes medium and large - choose size according to plate size • Available in other colors upon request<sup>\*\*\*</sup>

## **Materials**

TEX 70 bonded nylon thread • ULTRAcomp<sup>™</sup> high performance laminate • INVISTA® Solution Dyed CORDURA® fabric • ITW GhillieTEX<sup>™</sup> Low IR hardware • Tweave fabric

\*Weight dependent on size \*\*Does not come with armor plates \*\*\*Subject to material availability